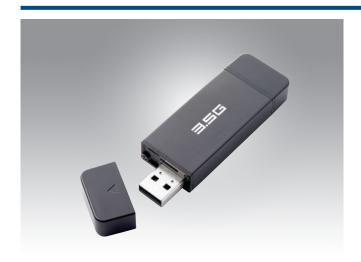

# **HSPA-300**

#### **USB-Type HSDPA Dongle**

#### Introduction

HSPA-300 enables deployment across high-speed cellular networks and is designed to enhance industrial PCs with high-bandwidth long-distance communication.